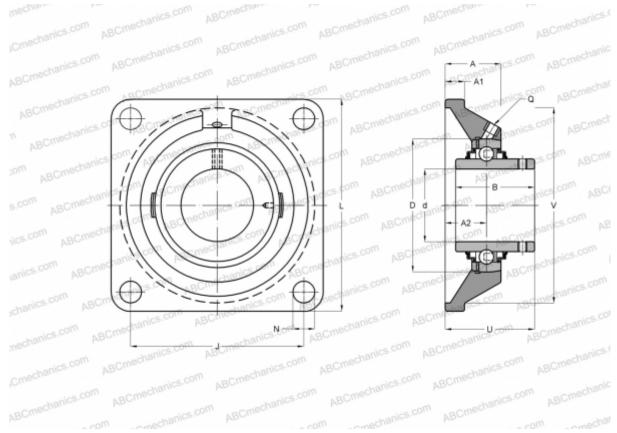

## **Technical specification**

| DIMENSIONS, MM |             |
|----------------|-------------|
| d              | 40,000      |
| D              | 80,000      |
| В              | 49,200      |
| L              | 130,000     |
| A              | 39,000      |
| J              | 101,500     |
| A1             | 17,000      |
| A2             | 24,000      |
| Ν              | 14,500      |
| U              | 54,200      |
| V              | 115,900     |
| WEIGHT, KG     | 0,870       |
| Bearing        | YAR 208-2RF |

| Housing                      | FYK 508    |
|------------------------------|------------|
| Protective cover             | ECY 208    |
| MANUFACTURER                 | SKF        |
| CALCULATION DATA             |            |
| Basic dynamic load rating, C | 30,700 kN  |
| Basic static load rating, Co | 19,000 kN  |
| Fatigue load limit, Pu       | 0,800 kN   |
| Limiting speed               | 2800 r/min |