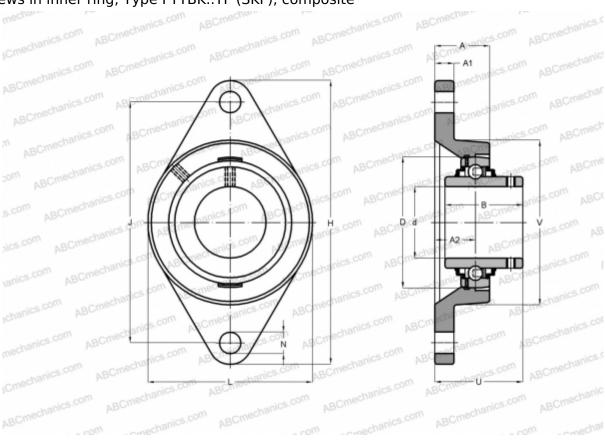

## **FYTBK 20 TF SKF**

Ball bearing units

TYPE: Housing units, Two-bolt flanged housing units, Cast iron housing, Radial insert ball bearing with grub screws in inner ring, Type FYTBK..TF (SKF), composite

## **Technical specification**

| DIMENSIONS, MM |         |
|----------------|---------|
| d              | 20,000  |
| D              | 47,000  |
| В              | 31,000  |
| L              | 60,500  |
| Н              | 112,000 |
| A              | 29,500  |
| J              | 90,000  |
| A1             | 15,000  |
| A2             | 19,000  |
| N              | 12,000  |
| U              | 37,300  |
| V              | 50,800  |
| WEIGHT. KG     | 0.240   |