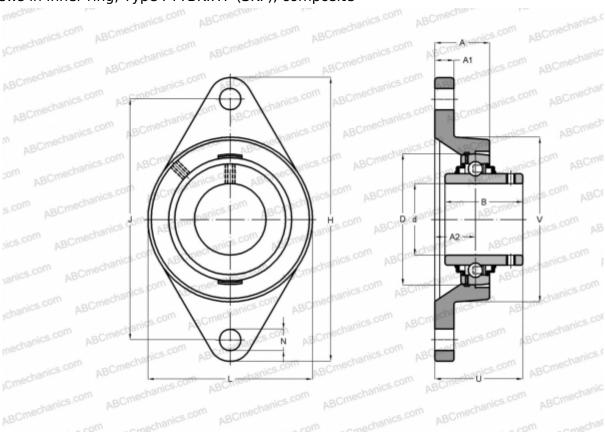

## **FYTBK 25 TF SKF**

Ball bearing units

TYPE: Housing units, Two-bolt flanged housing units, Cast iron housing, Radial insert ball bearing with grub screws in inner ring, Type FYTBK..TF (SKF), composite

## **Technical specification**

| DIMENSIONS, MM |         |
|----------------|---------|
| d              | 25,000  |
| D              | 52,000  |
| В              | 34,100  |
| L              | 70,000  |
| Н              | 124,000 |
| A              | 30,000  |
| J              | 99,000  |
| A1             | 15,000  |
| A2             | 19,000  |
| N              | 12,000  |
| U              | 38,800  |
| V              | 63,500  |
| WEIGHT. KG     | 0.290   |