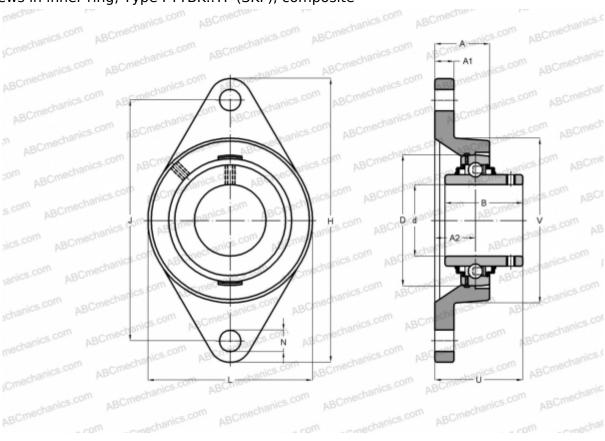

## **FYTBK 30 TF SKF**

Ball bearing units

TYPE: Housing units, Two-bolt flanged housing units, Cast iron housing, Radial insert ball bearing with grub screws in inner ring, Type FYTBK..TF (SKF), composite

## **Technical specification**

| DIMENSIONS, MM |         |
|----------------|---------|
| d              | 30,000  |
| D              | 62,000  |
| В              | 38,100  |
| L              | 83,000  |
| Н              | 142,500 |
| A              | 33,000  |
| J              | 116,500 |
| A1             | 15,000  |
| A2             | 20,000  |
| N              | 12,000  |
| U              | 42,200  |
| V              | 76,200  |
| WEIGHT. KG     | 0.440   |