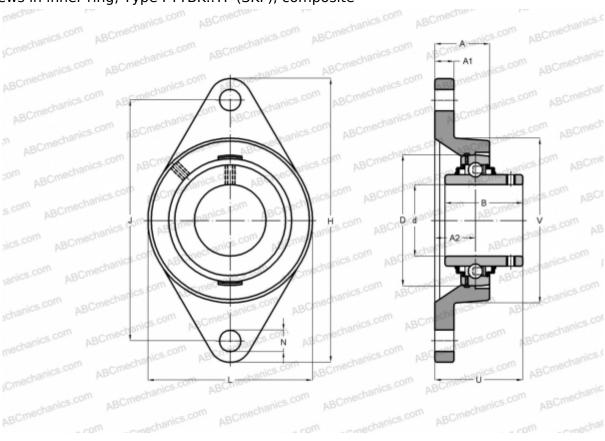

## **FYTBK 35 TF SKF**

Ball bearing units

TYPE: Housing units, Two-bolt flanged housing units, Cast iron housing, Radial insert ball bearing with grub screws in inner ring, Type FYTBK..TF (SKF), composite

## **Technical specification**

| DIMENSIONS, MM |         |
|----------------|---------|
| d              | 35,000  |
| D              | 72,000  |
| В              | 42,900  |
| L              | 96,000  |
| Н              | 156,000 |
| A              | 35,000  |
| J              | 130,000 |
| A1             | 17,000  |
| A2             | 21,000  |
| N              | 14,500  |
| U              | 46,400  |
| V              | 88,900  |
| WEIGHT. KG     | 0.610   |