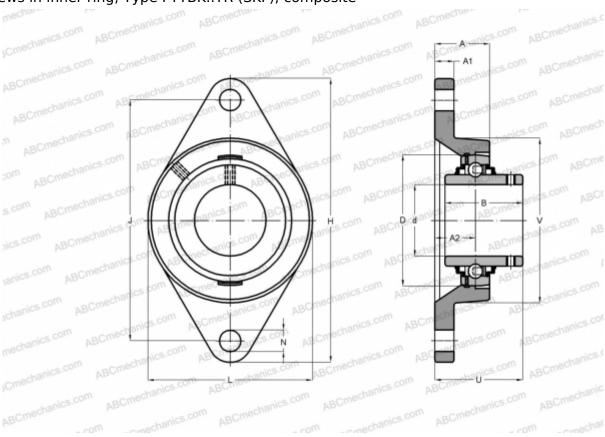

## **FYTBK 25 TR SKF**

Ball bearing units

TYPE: Housing units, Two-bolt flanged housing units, Cast iron housing, Radial insert ball bearing with grub screws in inner ring, Type FYTBK..TR (SKF), composite

## **Technical specification**

| DIMENSIONS, MM |         |
|----------------|---------|
| d              | 25,000  |
| D              | 52,000  |
| В              | 34,100  |
| L              | 70,000  |
| Н              | 124,000 |
| A              | 30,000  |
| J              | 99,000  |
| A1             | 15,000  |
| A2             | 19,000  |
| N              | 12,000  |
| U              | 38,800  |
| V              | 63,500  |
| WEIGHT, KG     | 0,290   |