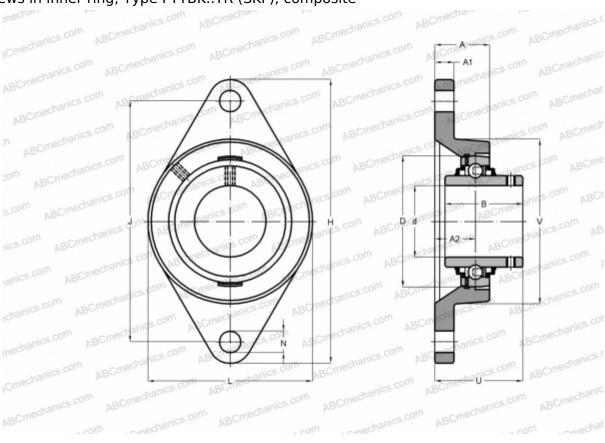

## **FYTBK 30 TR SKF**

Ball bearing units

TYPE: Housing units, Two-bolt flanged housing units, Cast iron housing, Radial insert ball bearing with grub screws in inner ring, Type FYTBK..TR (SKF), composite

## **Technical specification**

| DIMENSIONS, MM |         |
|----------------|---------|
| d              | 30,000  |
| D              | 62,000  |
| В              | 38,100  |
| L              | 83,000  |
| Н              | 142,500 |
| A              | 33,000  |
| J              | 116,500 |
| A1             | 15,000  |
| A2             | 20,000  |
| N              | 12,000  |
| U              | 42,200  |
| V              | 76,200  |
| WEIGHT. KG     | 0.440   |