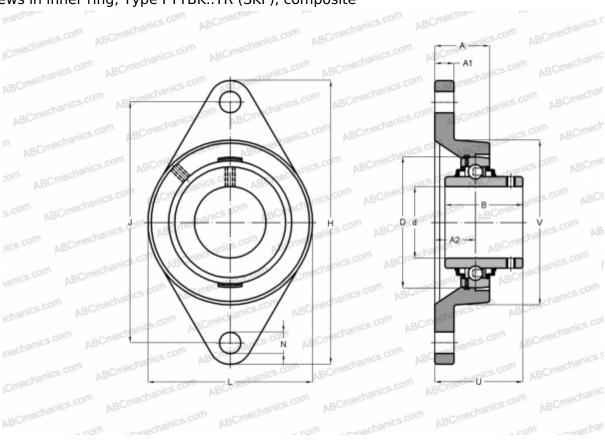

## **FYTBK 35 TR SKF**

Ball bearing units

TYPE: Housing units, Two-bolt flanged housing units, Cast iron housing, Radial insert ball bearing with grub screws in inner ring, Type FYTBK..TR (SKF), composite

## **Technical specification**

| DIMENSIONS, MM |         |
|----------------|---------|
| d              | 35,000  |
| D              | 72,000  |
| В              | 42,900  |
| L              | 96,000  |
| Н              | 156,000 |
| A              | 35,000  |
| J              | 130,000 |
| A1             | 17,000  |
| A2             | 21,000  |
| N              | 14,500  |
| U              | 46,400  |
| V              | 88,900  |
| WEIGHT. KG     | 0.610   |