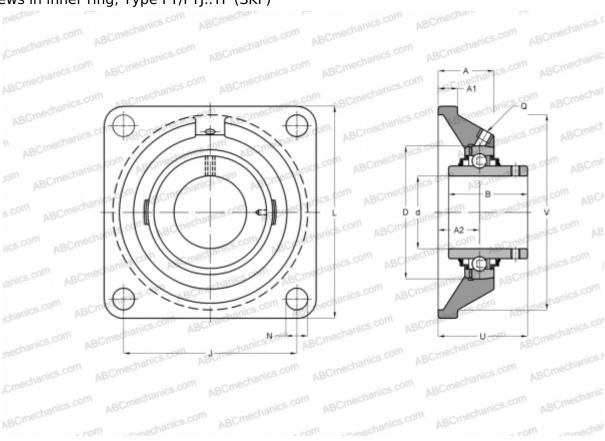

## FY 12 TF SKF

Ball bearing units

TYPE: Housing units, Four-bolt flanged housing units, Cast iron housing, Radial insert ball bearing with grub screws in inner ring, Type FY/FYJ..TF (SKF)

## **Technical specification**

| DIMENSIONS, MM |               |
|----------------|---------------|
| d              | 12,000        |
| D              | 12,000        |
| В              | 27,400        |
| L              | 76,000        |
| Α              | 26,000        |
| J              | 54,000        |
| A1             | 11,000        |
| N              | 11,500        |
| U              | 32,900        |
| V              | 55,600        |
| WEIGHT, KG     | 0,470         |
| Bearing        | YAR 203/12-2F |
| Housing        | FY 503 M      |
|                |               |