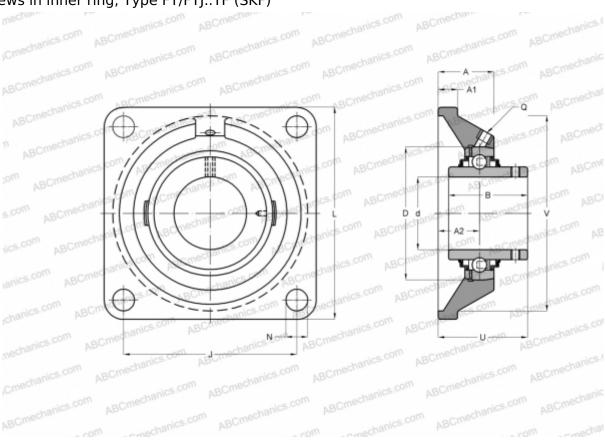

## FY 20 TF SKF

Ball bearing units

TYPE: Housing units, Four-bolt flanged housing units, Cast iron housing, Radial insert ball bearing with grub screws in inner ring, Type FY/FYJ..TF (SKF)

## **Technical specification**

| DIMENSIONS, MM |            |
|----------------|------------|
| d              | 20,000     |
| D              | 20,000     |
| В              | 31,000     |
| L              | 86,000     |
| A              | 29,500     |
| J              | 63,500     |
| A1             | 11,000     |
| N              | 11,500     |
| U              | 37,300     |
| V              | 68,300     |
| WEIGHT, KG     | 0,600      |
| Bearing        | YAR 204-2F |
| Housing        | FY 504 M   |
|                |            |