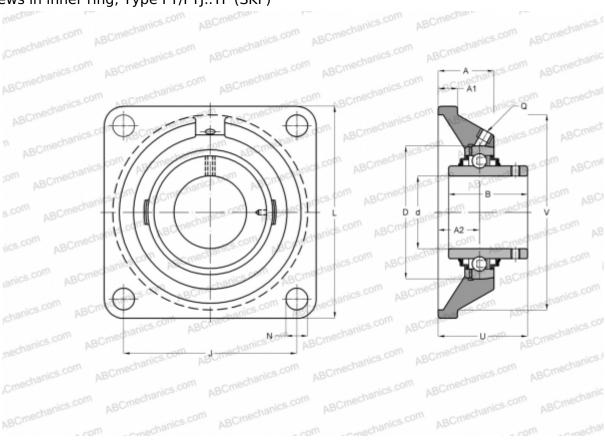

## FYJ 20 TF SKF

Ball bearing units

TYPE: Housing units, Four-bolt flanged housing units, Cast iron housing, Radial insert ball bearing with grub screws in inner ring, Type FY/FYJ..TF (SKF)

## **Technical specification**

| DIMENSIONS, MM |            |
|----------------|------------|
| d              | 20,000     |
| D              | 20,000     |
| В              | 31,000     |
| L              | 86,000     |
| A              | 25,500     |
| J              | 64,000     |
| A1             | 12,000     |
| N              | 12,000     |
| U              | 33,300     |
| V              | 68,300     |
| WEIGHT, KG     | 0,650      |
| Bearing        | YAR 204-2F |
| Housing        | FYJ 504    |
|                |            |