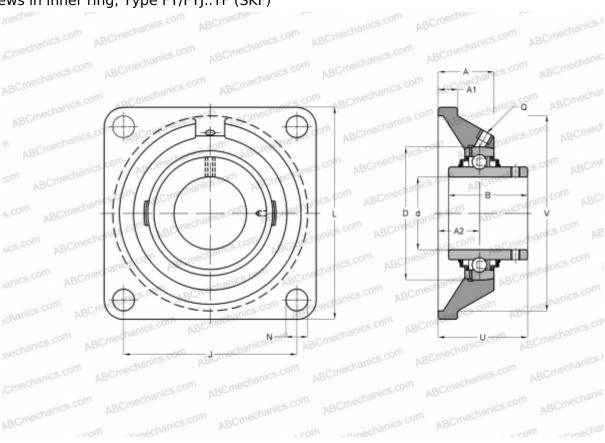

## FY 30 TF SKF

Ball bearing units

TYPE: Housing units, Four-bolt flanged housing units, Cast iron housing, Radial insert ball bearing with grub screws in inner ring, Type FY/FYJ..TF (SKF)

## **Technical specification**

| DIMENSIONS, MM |            |
|----------------|------------|
| d              | 30,000     |
| D              | 30,000     |
| В              | 38,100     |
| L              | 108,000    |
| A              | 32,500     |
| J              | 82,500     |
| A1             | 13,000     |
| N              | 11,500     |
| U              | 42,200     |
| V              | 93,700     |
| WEIGHT, KG     | 1,100      |
| Bearing        | YAR 206-2F |
| Housing        | FY 506 M   |
|                |            |