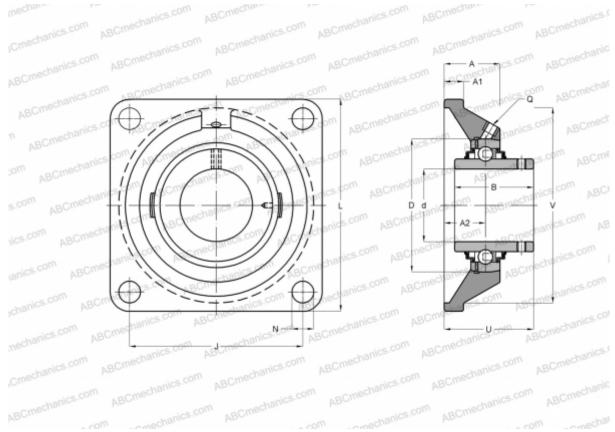

#### **DIMENSIONS, MM**

| d          | 30,000     |
|------------|------------|
| D          | 30,000     |
| В          | 38,100     |
| L          | 108,000    |
| A          | 31,000     |
| J          | 83,000     |
| A1         | 14,000     |
| Ν          | 12,000     |
| U          | 40,200     |
| V          | 93,700     |
| WEIGHT, KG | 1,200      |
| Bearing    | YAR 206-2F |
| Housing    | FYJ 506    |