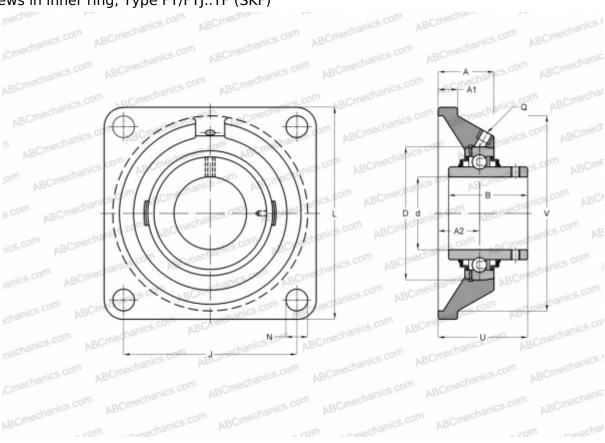

## FY 35 TF SKF

Ball bearing units

TYPE: Housing units, Four-bolt flanged housing units, Cast iron housing, Radial insert ball bearing with grub screws in inner ring, Type FY/FYJ..TF (SKF)

Protective cover

## **Technical specification**

| DIMENSIONS, MM |            |
|----------------|------------|
| d              | 35,000     |
| D              | 35,000     |
| В              | 42,900     |
| L              | 118,000    |
| Α              | 34,500     |
| J              | 92,000     |
| A1             | 13,000     |
| N              | 14,000     |
| U              | 46,400     |
| V              | 106,400    |
| WEIGHT, KG     | 1,400      |
| Bearing        | YAR 207-2F |
| Housing        | FY 507 M   |