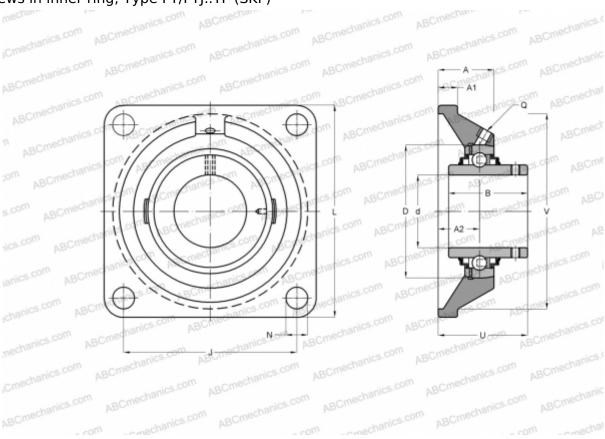

## FYJ 35 TF SKF

Ball bearing units

TYPE: Housing units, Four-bolt flanged housing units, Cast iron housing, Radial insert ball bearing with grub screws in inner ring, Type FY/FYJ..TF (SKF)

## **Technical specification**

| DIMENSIONS, MM |            |
|----------------|------------|
| d              | 35,000     |
| D              | 35,000     |
| В              | 42,900     |
| L              | 118,000    |
| A              | 34,000     |
| J              | 92,000     |
| A1             | 16,000     |
| N              | 14,000     |
| U              | 44,400     |
| V              | 106,400    |
| WEIGHT, KG     | 1,500      |
| Bearing        | YAR 207-2F |
| Housing        | FYJ 507    |
|                |            |