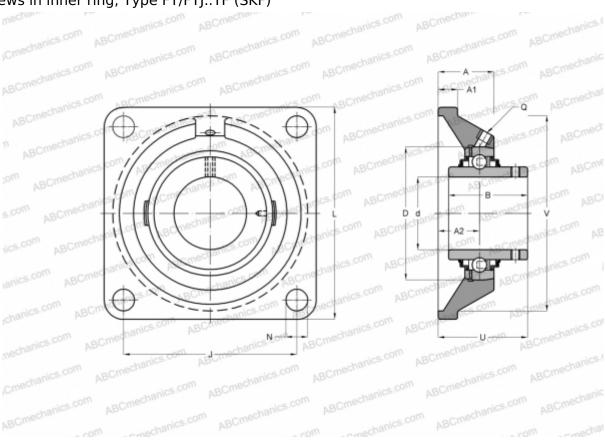

## FY 40 TF SKF

Ball bearing units

TYPE: Housing units, Four-bolt flanged housing units, Cast iron housing, Radial insert ball bearing with grub screws in inner ring, Type FY/FYJ..TF (SKF)

## **Technical specification**

| DIMENSIONS, MM |            |
|----------------|------------|
| d              | 40,000     |
| D              | 40,000     |
| В              | 49,200     |
| L              | 130,000    |
| Α              | 38,500     |
| J              | 101,500    |
| A1             | 14,000     |
| N              | 14,000     |
| U              | 54,200     |
| V              | 115,900    |
| WEIGHT, KG     | 1,900      |
| Bearing        | YAR 208-2F |
| Housing        | FY 508 M   |
|                |            |

| Protective cover             | ECY 208    |
|------------------------------|------------|
| MANUFACTURER                 | SKF        |
| CALCULATION DATA             |            |
| Basic dynamic load rating, C | 30,700 kN  |
| Basic static load rating, Co | 19,000 kN  |
| Fatigue load limit, Pu       | 0,800 kN   |
| Limiting speed               | 4800 r/min |