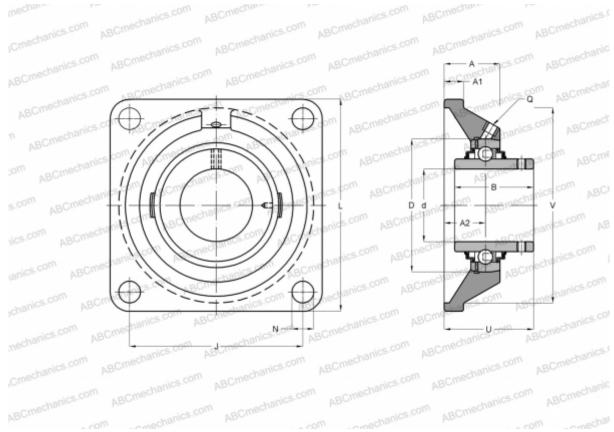

# **Technical specification**

#### **DIMENSIONS, MM**

| d          | 40,000     |
|------------|------------|
| D          | 40,000     |
| В          | 49,200     |
| L          | 130,000    |
| А          | 36,000     |
| J          | 102,000    |
| A1         | 16,000     |
| Ν          | 16,000     |
| U          | 51,200     |
| V          | 115,900    |
| WEIGHT, KG | 1,800      |
| Bearing    | YAR 208-2F |
| Housing    | FYJ 508    |
|            |            |