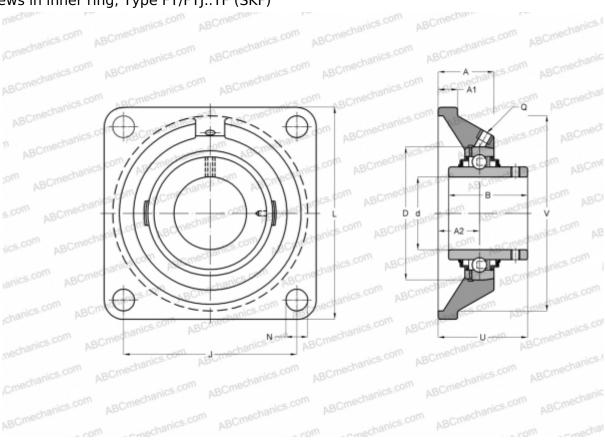

## FY 45 TF SKF

Ball bearing units

TYPE: Housing units, Four-bolt flanged housing units, Cast iron housing, Radial insert ball bearing with grub screws in inner ring, Type FY/FYJ..TF (SKF)

## **Technical specification**

| DIMENSIONS, MM |            |
|----------------|------------|
| d              | 45,000     |
| D              | 45,000     |
| В              | 49,200     |
| L              | 137,000    |
| Α              | 39,000     |
| J              | 105,000    |
| A1             | 14,000     |
| N              | 16,000     |
| U              | 54,200     |
| V              | 119,100    |
| WEIGHT, KG     | 2,100      |
| Bearing        | YAR 209-2F |
| Housing        | FY 509 M   |
|                |            |