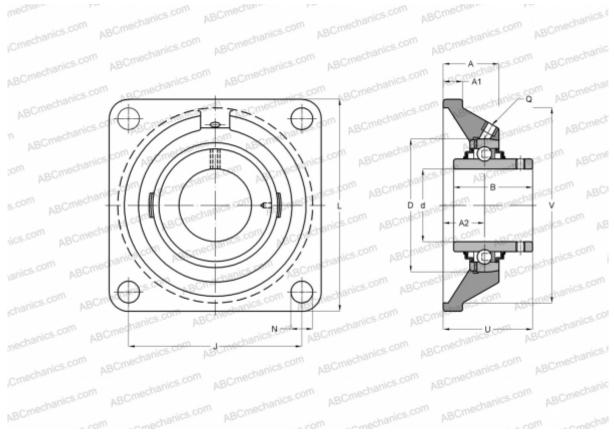

## Ball bearing units

TYPE: Housing units, Four-bolt flanged housing units, Cast iron housing, Radial insert ball bearing with grub screws in inner ring, Type FY/FYJ..TF (SKF)

## **Technical specification**

| DIMENSIONS, MM |            |
|----------------|------------|
| d              | 50,000     |
| D              | 50,000     |
| В              | 51,600     |
| L              | 143,000    |
| A              | 43,000     |
| J              | 111,000    |
| A1             | 15,000     |
| Ν              | 18,000     |
| U              | 60,600     |
| V              | 125,400    |
| WEIGHT, KG     | 2,500      |
| Bearing        | YAR 210-2F |
| Housing        | FY 510 M   |
|                |            |