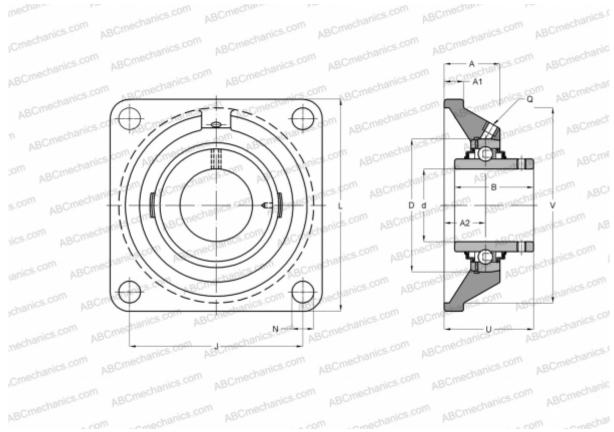

#### **DIMENSIONS, MM**

| d          | 50,000     |
|------------|------------|
| D          | 50,000     |
| В          | 51,600     |
| L          | 143,000    |
| А          | 40,000     |
| J          | 111,000    |
| A1         | 18,000     |
| Ν          | 16,000     |
| U          | 54,600     |
| V          | 125,400    |
| WEIGHT, KG | 3,150      |
| Bearing    | YAR 210-2F |
| Housing    | FYJ 510    |
|            |            |