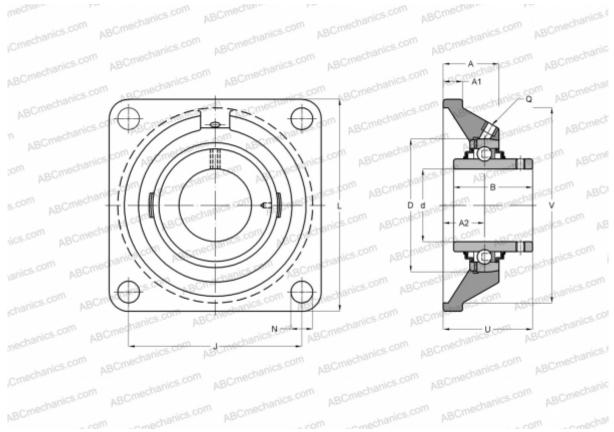

## Ball bearing units

TYPE: Housing units, Four-bolt flanged housing units, Cast iron housing, Radial insert ball bearing with grub screws in inner ring, Type FY/FYJ..TF (SKF)

## **DIMENSIONS, MM** d 55,000 D 55,000 55,600 В 162,000 L 47,500 А 130,000 I A1 16,000 Ν 18,000 U 64,400 V 150,800 WEIGHT, KG 3,600 Bearing YAR 211-2F Housing FY 511 M

| Protective cover             | ECY 211   |
|------------------------------|-----------|
| MANUFACTURER                 | SKF       |
| CALCULATION DATA             |           |
| Basic dynamic load rating, C | 43,600 kN |
| Basic static load rating, Co | 29,000 kN |
| Fatigue load limit, Pu       | 1,250 kN  |