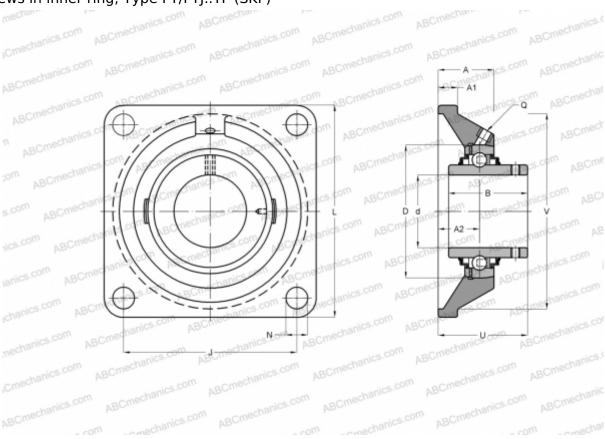

## FYJ 55 TF SKF

Ball bearing units

TYPE: Housing units, Four-bolt flanged housing units, Cast iron housing, Radial insert ball bearing with grub screws in inner ring, Type FY/FYJ..TF (SKF)

## **Technical specification**

| DIMENSIONS, MM |            |
|----------------|------------|
| d              | 55,000     |
| D              | 55,000     |
| В              | 55,600     |
| L              | 162,000    |
| A              | 43,000     |
| J              | 130,000    |
| A1             | 20,000     |
| N              | 19,000     |
| U              | 58,400     |
| V              | 150,800    |
| WEIGHT, KG     | 3,450      |
| Bearing        | YAR 211-2F |
| Housing        | FYJ 511    |
|                |            |