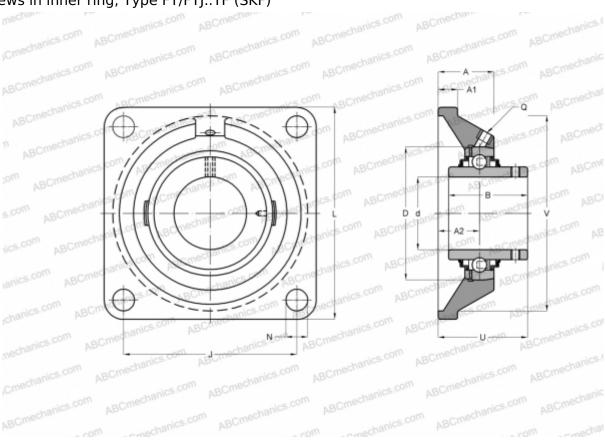

## FY 60 TF SKF

Ball bearing units

TYPE: Housing units, Four-bolt flanged housing units, Cast iron housing, Radial insert ball bearing with grub screws in inner ring, Type FY/FYJ..TF (SKF)

## **Technical specification**

| DIMENSIONS, MM |            |
|----------------|------------|
| d              | 60,000     |
| D              | 60,000     |
| В              | 65,100     |
| L              | 175,000    |
| A              | 52,000     |
| J              | 143,000    |
| A1             | 17,000     |
| N              | 18,000     |
| U              | 73,700     |
| V              | 161,900    |
| WEIGHT, KG     | 4,600      |
| Bearing        | YAR 212-2F |
| Housing        | FY 512 M   |
|                |            |