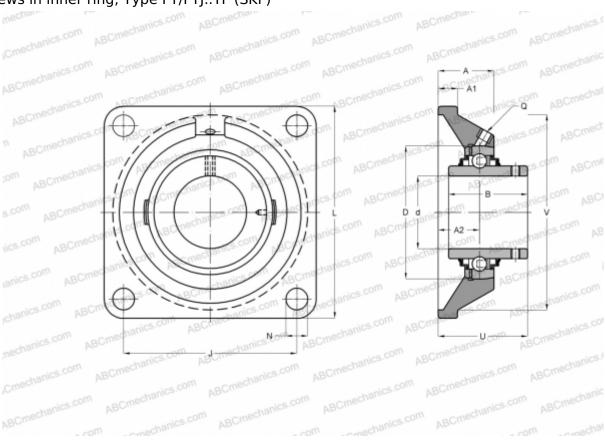

## FYJ 60 TF SKF

Ball bearing units

TYPE: Housing units, Four-bolt flanged housing units, Cast iron housing, Radial insert ball bearing with grub screws in inner ring, Type FY/FYJ..TF (SKF)

## **Technical specification**

| DIMENSIONS, MM |            |
|----------------|------------|
| d              | 60,000     |
| D              | 60,000     |
| В              | 65,100     |
| L              | 175,000    |
| A              | 48,000     |
| J              | 143,000    |
| A1             | 20,000     |
| N              | 19,000     |
| U              | 68,700     |
| V              | 161,900    |
| WEIGHT, KG     | 4,500      |
| Bearing        | YAR 212-2F |
| Housing        | FYJ 512    |
|                |            |