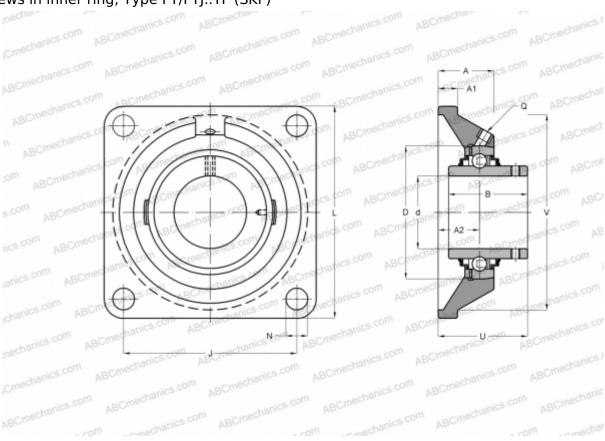

## FYJ 70 TF SKF

Ball bearing units

TYPE: Housing units, Four-bolt flanged housing units, Cast iron housing, Radial insert ball bearing with grub screws in inner ring, Type FY/FYJ..TF (SKF)

## **Technical specification**

| DIMENSIONS, MM |            |
|----------------|------------|
| d              | 70,000     |
| D              | 70,000     |
| В              | 69,900     |
| L              | 193,000    |
| A              | 50,300     |
| J              | 152,000    |
| A1             | 21,300     |
| N              | 19,000     |
| U              | 70,700     |
| V              | 161,900    |
| WEIGHT, KG     | 6,000      |
| Bearing        | YAR 214-2F |
| Housing        | FYJ 514    |