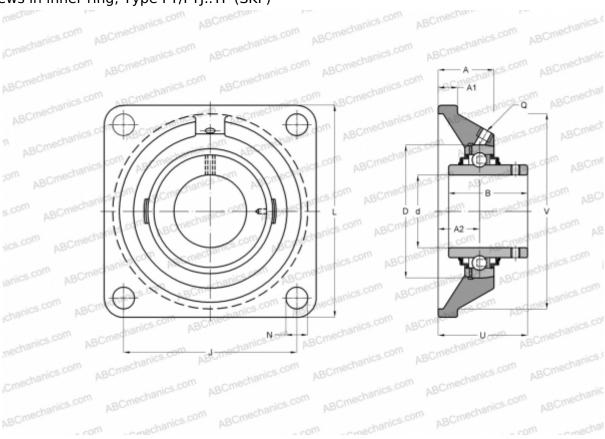

## FYJ 80 TF SKF

Ball bearing units

TYPE: Housing units, Four-bolt flanged housing units, Cast iron housing, Radial insert ball bearing with grub screws in inner ring, Type FY/FYJ..TF (SKF)

## **Technical specification**

| DIMENSIONS, MM |            |
|----------------|------------|
| d              | 80,000     |
| D              | 80,000     |
| В              | 77,900     |
| L              | 208,000    |
| A              | 54,500     |
| J              | 165,000    |
| A1             | 22,000     |
| N              | 23,000     |
| U              | 81,700     |
| V              | 179,400    |
| WEIGHT, KG     | 7,600      |
| Bearing        | YAR 216-2F |
| Housing        | FYJ 516    |
|                |            |