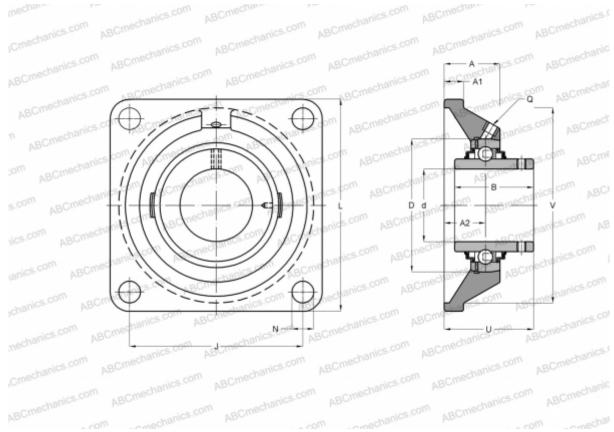

#### **DIMENSIONS, MM**

| d          | 90,000     |
|------------|------------|
| D          | 90,000     |
| В          | 89,000     |
| L          | 235,000    |
| А          | 63,400     |
| J          | 187,000    |
| Al         | 23,400     |
| Ν          | 23,000     |
| U          | 94,000     |
| V          | 193,700    |
| WEIGHT, KG | 11,500     |
| Bearing    | YAR 218-2F |
| Housing    | FYJ 518    |
|            |            |