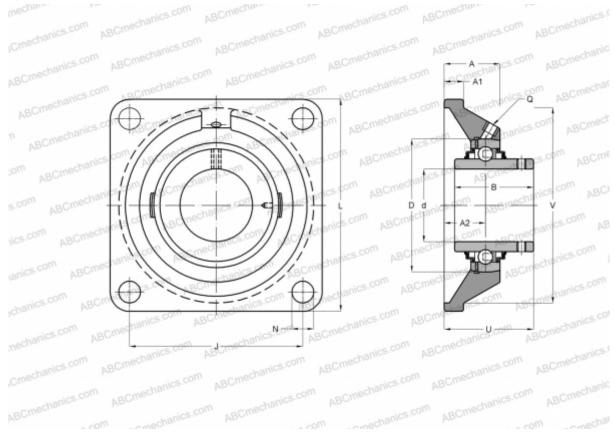

#### **DIMENSIONS, MM**

| d          | 100,000    |
|------------|------------|
| D          | 100,000    |
| В          | 98,400     |
| L          | 265,000    |
| A          | 70,000     |
| J          | 210,000    |
| A1         | 25,000     |
| Ν          | 27,000     |
| U          | 107,500    |
| V          | 215,900    |
| WEIGHT, KG | 15,200     |
| Bearing    | YAR 220-2F |
| Housing    | FYJ 520    |