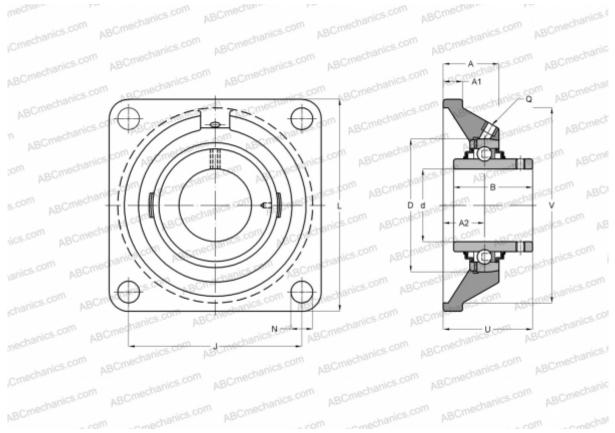

## **Technical specification**

| DIMENSIONS, MM |             |
|----------------|-------------|
| d              | 20,000      |
| D              | 20,000      |
| В              | 31,000      |
| L              | 86,000      |
| A              | 29,500      |
| J              | 63,500      |
| A1             | 11,000      |
| Ν              | 11,500      |
| U              | 37,300      |
| V              | 68,300      |
| WEIGHT, KG     | 0,600       |
| Bearing        | YAR 204-2RF |
| Housing        | FY 504 M    |
|                |             |

| Protective cover             | ECY 204   |
|------------------------------|-----------|
| MANUFACTURER                 | SKF       |
| CALCULATION DATA             |           |
| Basic dynamic load rating, C | 12,700 kN |
| Basic static load rating, Co | 6,550 kN  |
| Fatigue load limit, Pu       | 0,280 kN  |