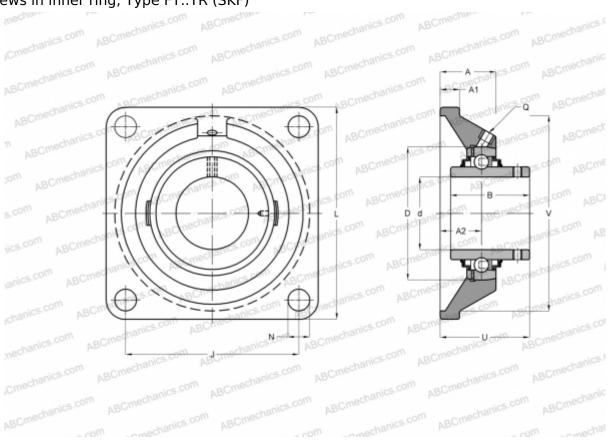

## FY 25 TR SKF

Ball bearing units

TYPE: Housing units, Four-bolt flanged housing units, Cast iron housing, Radial insert ball bearing with grub screws in inner ring, Type FY..TR (SKF)

## **Technical specification**

| DIMENSIONS, MM |             |
|----------------|-------------|
| d              | 25,000      |
| D              | 25,000      |
| В              | 34,100      |
| L              | 95,000      |
| A              | 30,000      |
| J              | 70,000      |
| A1             | 12,000      |
| N              | 11,500      |
| U              | 38,800      |
| V              | 74,600      |
| WEIGHT, KG     | 0,770       |
| Bearing        | YAR 205-2RF |
| Housing        | FY 505 M    |
|                |             |