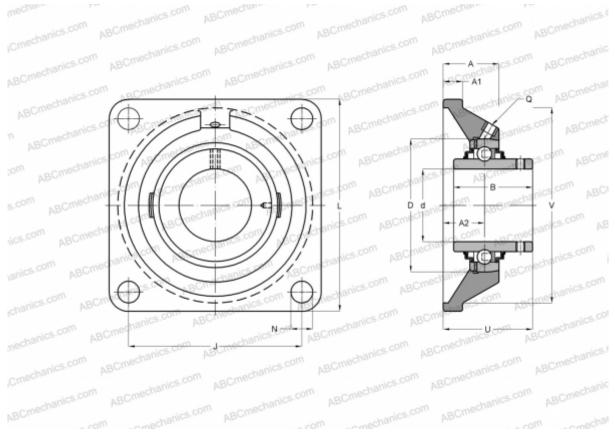

## Ball bearing units

TYPE: Housing units, Four-bolt flanged housing units, Cast iron housing, Radial insert ball bearing with grub screws in inner ring, Type FY..TR (SKF)

Limiting speed

## **Technical specification**

| DIMENSIONS, MM |             |
|----------------|-------------|
| d              | 30,000      |
| D              | 30,000      |
| В              | 38,100      |
| L              | 108,000     |
| A              | 32,500      |
| J              | 82,500      |
| A1             | 13,000      |
| Ν              | 11,500      |
| U              | 42,200      |
| V              | 93,700      |
| WEIGHT, KG     | 1,100       |
| Bearing        | YAR 206-2RF |
| Housing        | FY 506 M    |

| Protective cover             | ECY 206   |
|------------------------------|-----------|
| MANUFACTURER                 | SKF       |
| CALCULATION DATA             |           |
| Basic dynamic load rating, C | 19,500 kN |
| Basic static load rating, Co | 11,200 kN |
| Fatigue load limit, Pu       | 0,475 kN  |