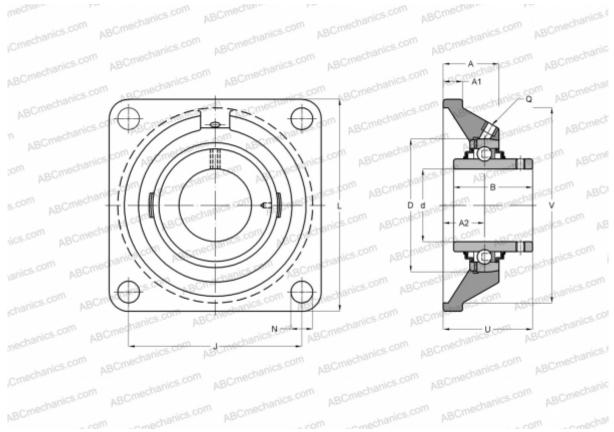

## Ball bearing units

TYPE: Housing units, Four-bolt flanged housing units, Cast iron housing, Radial insert ball bearing with grub screws in inner ring, Type FY..TR (SKF)

Limiting speed

## **Technical specification**

| DIMENSIONS, MM |             |
|----------------|-------------|
| d              | 35,000      |
| D              | 35,000      |
| В              | 42,900      |
| L              | 118,000     |
| A              | 34,500      |
| J              | 92,000      |
| A1             | 13,000      |
| Ν              | 14,000      |
| U              | 46,400      |
| V              | 106,400     |
| WEIGHT, KG     | 1,400       |
| Bearing        | YAR 207-2RF |
| Housing        | FY 507 M    |
|                |             |

| Protective cover             | ECY 207   |
|------------------------------|-----------|
| MANUFACTURER                 | SKF       |
| CALCULATION DATA             |           |
| Basic dynamic load rating, C | 25,500 kN |
| Basic static load rating, Co | 15,300 kN |
| Fatique load limit. Pu       | 0.655 kN  |