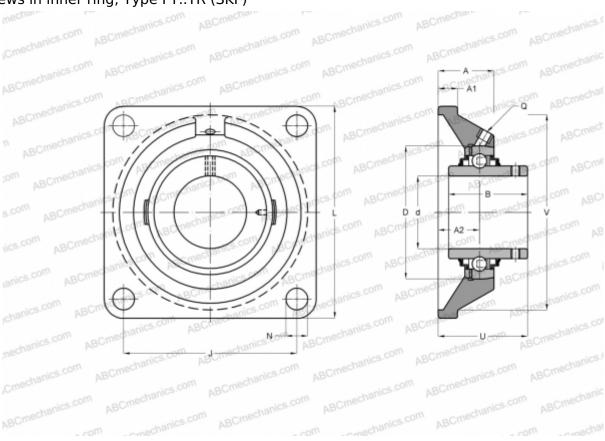

## FY 40 TR SKF

Ball bearing units

TYPE: Housing units, Four-bolt flanged housing units, Cast iron housing, Radial insert ball bearing with grub screws in inner ring, Type FY..TR (SKF)

## **Technical specification**

| DIMENSIONS, MM |             |
|----------------|-------------|
| d              | 40,000      |
| D              | 40,000      |
| В              | 49,200      |
| L              | 130,000     |
| A              | 38,500      |
| J              | 101,500     |
| A1             | 14,000      |
| N              | 14,000      |
| U              | 54,200      |
| V              | 115,900     |
| WEIGHT, KG     | 1,900       |
| Bearing        | YAR 208-2RF |
| Housing        | FY 508 M    |
|                |             |