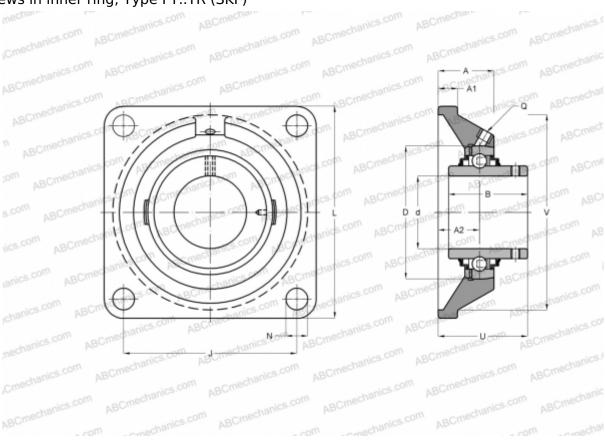

## FY 45 TR SKF

Ball bearing units

TYPE: Housing units, Four-bolt flanged housing units, Cast iron housing, Radial insert ball bearing with grub screws in inner ring, Type FY..TR (SKF)

## **Technical specification**

| DIMENSIONS, MM |             |
|----------------|-------------|
| d              | 45,000      |
| D              | 45,000      |
| В              | 49,200      |
| L              | 137,000     |
| Α              | 39,000      |
| J              | 105,000     |
| A1             | 14,000      |
| N              | 16,000      |
| U              | 54,200      |
| V              | 119,100     |
| WEIGHT, KG     | 2,100       |
| Bearing        | YAR 209-2RF |
| Housing        | FY 509 M    |
|                |             |