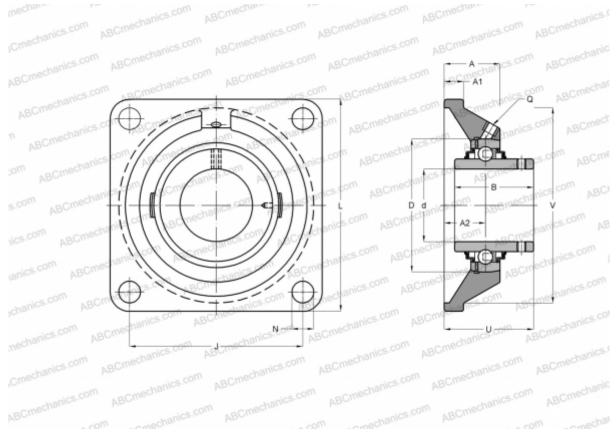

## Ball bearing units

TYPE: Housing units, Four-bolt flanged housing units, Cast iron housing, Radial insert ball bearing with grub screws in inner ring, Type FY..TR (SKF)

## **Technical specification**

| DIMENSIONS, MM |             |
|----------------|-------------|
| d              | 50,000      |
| D              | 50,000      |
| В              | 51,600      |
| L              | 143,000     |
| A              | 43,000      |
| J              | 111,000     |
| A1             | 15,000      |
| Ν              | 18,000      |
| U              | 60,600      |
| V              | 125,400     |
| WEIGHT, KG     | 2,500       |
| Bearing        | YAR 210-2RF |
| Housing        | FY 510 M    |

| Protective cover             | ECY 210   |
|------------------------------|-----------|
| MANUFACTURER                 | SKF       |
| CALCULATION DATA             |           |
| Basic dynamic load rating, C | 35,100 kN |
| Basic static load rating, Co | 23,200 kN |
| Fatigue load limit, Pu       | 0,980 kN  |