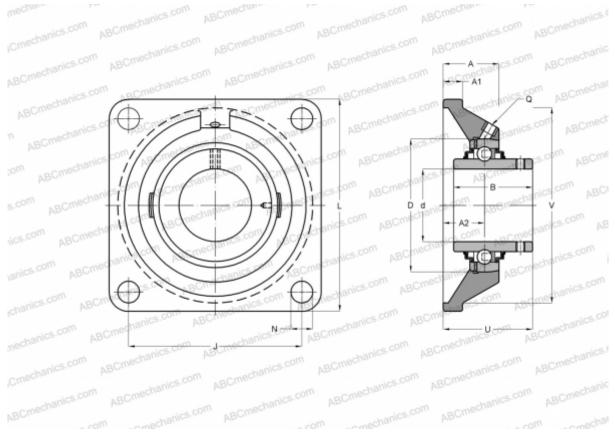

## Ball bearing units

TYPE: Housing units, Four-bolt flanged housing units, Cast iron housing, Radial insert ball bearing with grub screws in inner ring, Type FY..TR (SKF)

Limiting speed

## DIMENSIONS, MM

| d          | 55,000      |
|------------|-------------|
| D          | 55,000      |
| В          | 55,600      |
| L          | 162,000     |
| A          | 47,500      |
| J          | 130,000     |
| Al         | 16,000      |
| Ν          | 18,000      |
| U          | 64,400      |
| V          | 150,800     |
| WEIGHT, KG | 3,600       |
| Bearing    | YAR 211-2RF |
| Housing    | FY 511 M    |
|            |             |