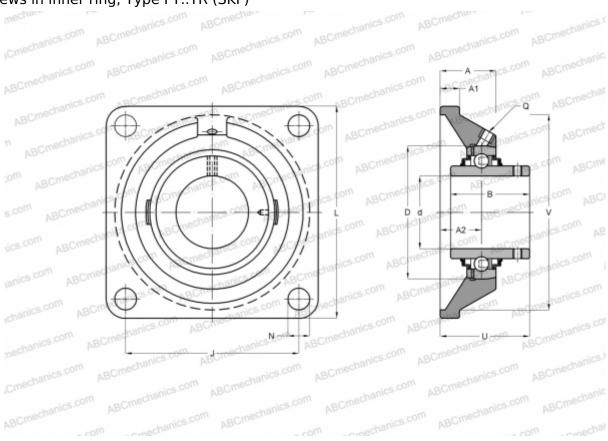

## FY 60 TR SKF

Ball bearing units

TYPE: Housing units, Four-bolt flanged housing units, Cast iron housing, Radial insert ball bearing with grub screws in inner ring, Type FY..TR (SKF)

## **Technical specification**

| DIMENSIONS, MM |             |
|----------------|-------------|
| d              | 60,000      |
| D              | 60,000      |
| В              | 65,100      |
| L              | 175,000     |
| Α              | 52,000      |
| J              | 143,000     |
| A1             | 17,000      |
| N              | 18,000      |
| U              | 73,700      |
| V              | 161,900     |
| WEIGHT, KG     | 4,600       |
| Bearing        | YAR 212-2RF |
| Housing        | FY 512 M    |
|                |             |