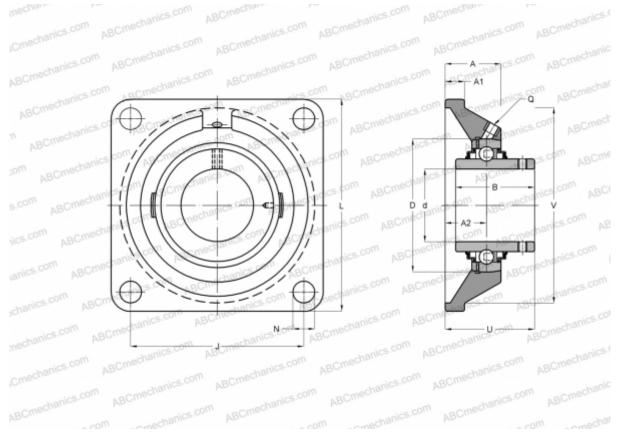

# **Technical specification**

#### **DIMENSIONS, MM**

| d          | 12,700       |
|------------|--------------|
| D          | 40,000       |
| В          | 27,400       |
| L          | 76,200       |
| A          | 23,400       |
| J          | 54,000       |
| Al         | 9,900        |
| A2         | 14,700       |
| U          | 30,600       |
| WEIGHT, KG | 0,460        |
| Bearing    | YAR 203-008- |
| Housing    | FY 503 U     |