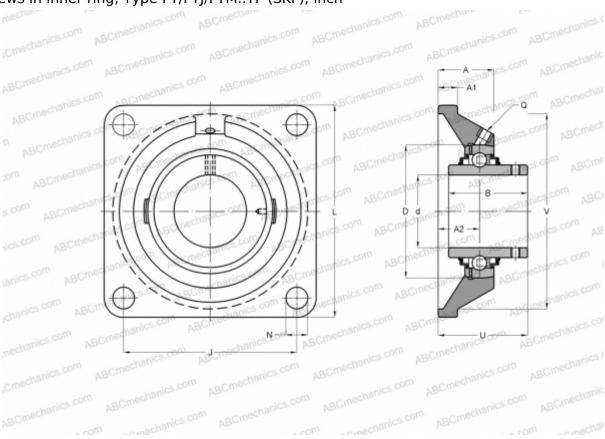

## FY 5/8 TF SKF

Ball bearing units

TYPE: Housing units, Four-bolt flanged housing units, Cast iron housing, Radial insert ball bearing with grub screws in inner ring, Type FY/FYJ/FYM..TF (SKF), inch

## **Technical specification**

| DIMENSIONS, MM |              |
|----------------|--------------|
| d              | 15,875       |
| D              | 40,000       |
| В              | 27,400       |
| L              | 76,200       |
| A              | 23,400       |
| J              | 54,000       |
| A1             | 9,900        |
| A2             | 14,700       |
| U              | 30,600       |
| WEIGHT, KG     | 0,950        |
| Bearing        | YAR 203-010- |
| Housing        | FY 503 U     |