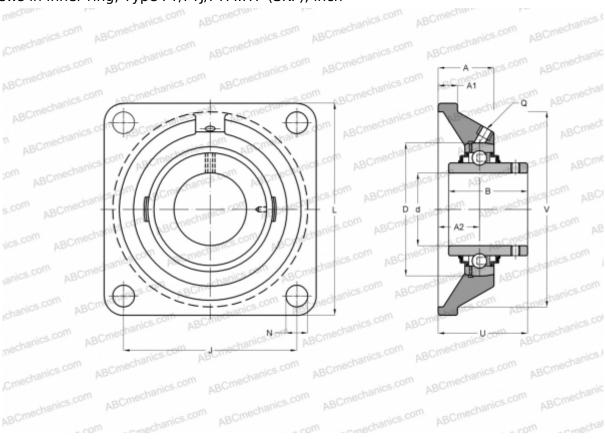

## FY 3/4 TF SKF

Ball bearing units

TYPE: Housing units, Four-bolt flanged housing units, Cast iron housing, Radial insert ball bearing with grub screws in inner ring, Type FY/FYJ/FYM..TF (SKF), inch

## **Technical specification**

| DIMENSIONS, MM |              |
|----------------|--------------|
| d              | 19,050       |
| D              | 47,000       |
| В              | 31,000       |
| L              | 86,000       |
| A              | 29,500       |
| J              | 63,500       |
| A1             | 11,000       |
| A2             | 19,000       |
| U              | 37,300       |
| WEIGHT, KG     | 0,610        |
| Bearing        | YAR 204-012- |
| Housing        | FY 504 M     |