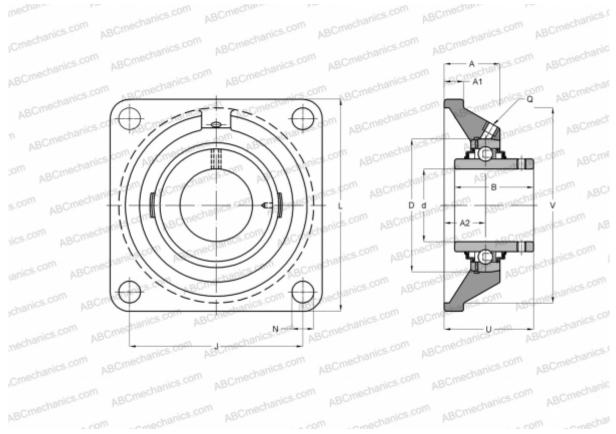

#### **DIMENSIONS, MM**

| d          | 19,050       |
|------------|--------------|
| D          | 47,000       |
| В          | 31,000       |
| L          | 86,000       |
| A          | 25,500       |
| J          | 64,000       |
| Al         | 12,000       |
| A2         | 15,000       |
| U          | 33,300       |
| WEIGHT, KG | 0,660        |
| Bearing    | YAR 204-012- |
| Housing    | FYJ 504      |