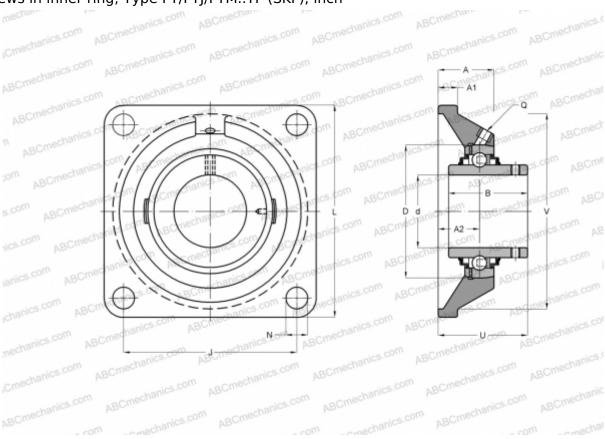

## **FY 13/16 TF SKF**

Ball bearing units

TYPE: Housing units, Four-bolt flanged housing units, Cast iron housing, Radial insert ball bearing with grub screws in inner ring, Type FY/FYJ/FYM..TF (SKF), inch

## **Technical specification**

| DIMENSIONS, MM |              |
|----------------|--------------|
| d              | 20,638       |
| D              | 52,000       |
| В              | 34,100       |
| L              | 95,000       |
| A              | 30,000       |
| J              | 70,000       |
| A1             | 12,000       |
| A2             | 19,000       |
| U              | 38,800       |
| WEIGHT, KG     | 0,810        |
| Bearing        | YAR 205-013- |
| Housing        | FY 505 U     |