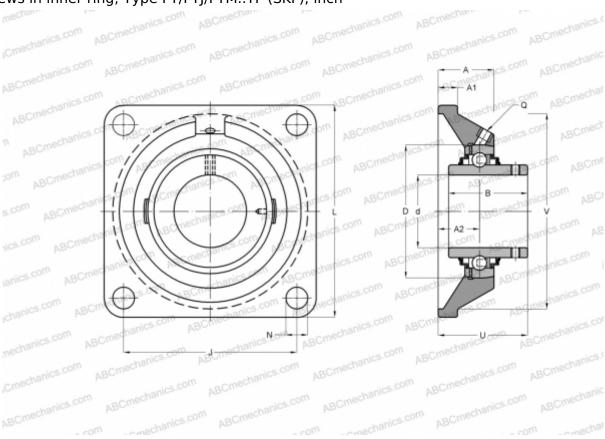

## FY 7/8 TF SKF

Ball bearing units

TYPE: Housing units, Four-bolt flanged housing units, Cast iron housing, Radial insert ball bearing with grub screws in inner ring, Type FY/FYJ/FYM..TF (SKF), inch

## **Technical specification**

| DIMENSIONS, MM |              |
|----------------|--------------|
| d              | 22,225       |
| D              | 52,000       |
| В              | 34,100       |
| L              | 95,000       |
| A              | 30,000       |
| J              | 70,000       |
| A1             | 12,000       |
| A2             | 19,000       |
| U              | 38,800       |
| WEIGHT, KG     | 0,800        |
| Bearing        | YAR 205-014- |
| Housing        | FY 505 U     |