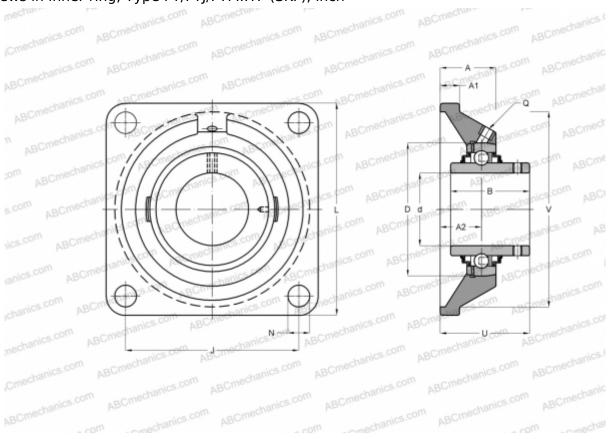

## **FY 15/16 TF SKF**

Ball bearing units

TYPE: Housing units, Four-bolt flanged housing units, Cast iron housing, Radial insert ball bearing with grub screws in inner ring, Type FY/FYJ/FYM..TF (SKF), inch

## **Technical specification**

| DIMENSIONS, MM |              |
|----------------|--------------|
| d              | 23,813       |
| D              | 52,000       |
| В              | 34,100       |
| L              | 95,000       |
| A              | 30,000       |
| J              | 70,000       |
| A1             | 12,000       |
| A2             | 19,000       |
| U              | 38,800       |
| WEIGHT, KG     | 0,780        |
| Bearing        | YAR 205-015- |
| Housing        | FY 505 U     |