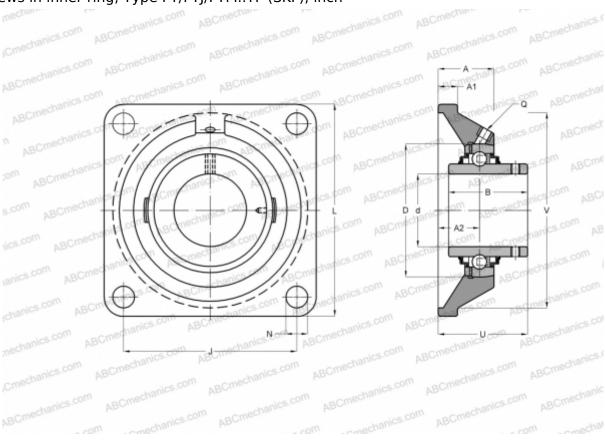

## FY 1. TF SKF

Ball bearing units

TYPE: Housing units, Four-bolt flanged housing units, Cast iron housing, Radial insert ball bearing with grub screws in inner ring, Type FY/FYJ/FYM..TF (SKF), inch

## **Technical specification**

| DIMENSIONS, MM |              |
|----------------|--------------|
| d              | 25,400       |
| D              | 52,000       |
| В              | 34,100       |
| L              | 95,000       |
| A              | 30,000       |
| J              | 70,000       |
| A1             | 12,000       |
| A2             | 19,000       |
| U              | 38,800       |
| WEIGHT, KG     | 0,770        |
| Bearing        | YAR 205-100- |
| Housing        | FY 505 M     |