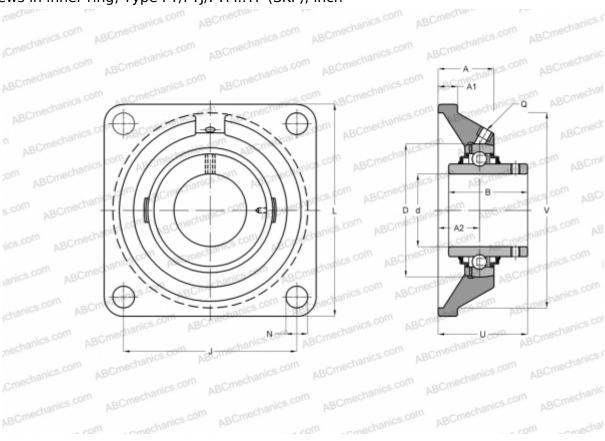

## FYJ 1. TF SKF

Ball bearing units

TYPE: Housing units, Four-bolt flanged housing units, Cast iron housing, Radial insert ball bearing with grub screws in inner ring, Type FY/FYJ/FYM..TF (SKF), inch

## **Technical specification**

| DIMENSIONS, MM |              |
|----------------|--------------|
| d              | 25,400       |
| D              | 52,000       |
| В              | 34,100       |
| L              | 95,000       |
| A              | 27,000       |
| J              | 70,000       |
| A1             | 14,000       |
| A2             | 16,000       |
| U              | 35,800       |
| WEIGHT, KG     | 0,860        |
| Bearing        | YAR 205-100- |
| Housing        | FYJ 505      |