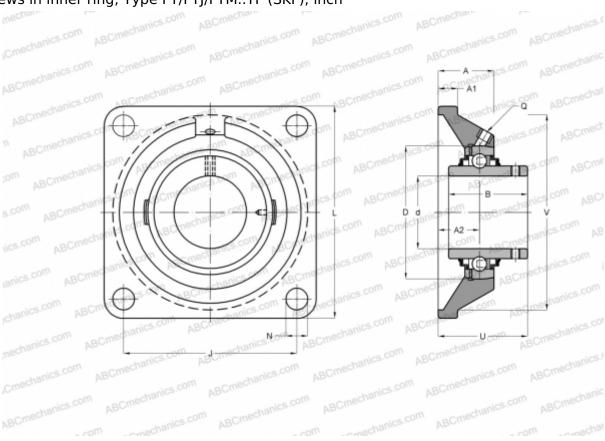

## **FY 1.1/8 TF SKF**

Ball bearing units

TYPE: Housing units, Four-bolt flanged housing units, Cast iron housing, Radial insert ball bearing with grub screws in inner ring, Type FY/FYJ/FYM..TF (SKF), inch

## **Technical specification**

| DIMENSIONS, MM |              |
|----------------|--------------|
| d              | 28,575       |
| D              | 62,000       |
| В              | 38,100       |
| L              | 108,000      |
| A              | 32,500       |
| J              | 82,500       |
| A1             | 13,000       |
| A2             | 20,000       |
| U              | 42,200       |
| WEIGHT, KG     | 1,100        |
| Bearing        | YAR 206-102- |
| Housing        | FY 506 U     |