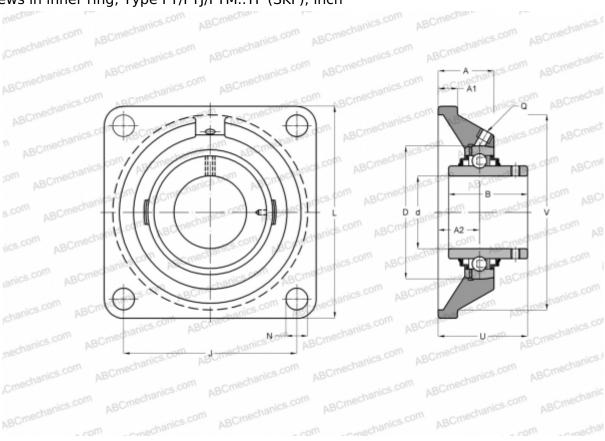

## **FY 1.3/16 TF SKF**

Ball bearing units

TYPE: Housing units, Four-bolt flanged housing units, Cast iron housing, Radial insert ball bearing with grub screws in inner ring, Type FY/FYJ/FYM..TF (SKF), inch

## **Technical specification**

| DIMENSIONS, MM |              |
|----------------|--------------|
| d              | 30,163       |
| D              | 62,000       |
| В              | 38,100       |
| L              | 108,000      |
| A              | 32,500       |
| J              | 82,500       |
| A1             | 13,000       |
| A2             | 20,000       |
| U              | 42,200       |
| WEIGHT, KG     | 1,100        |
| Bearing        | YAR 206-103- |
| Housing        | FY 506 U     |