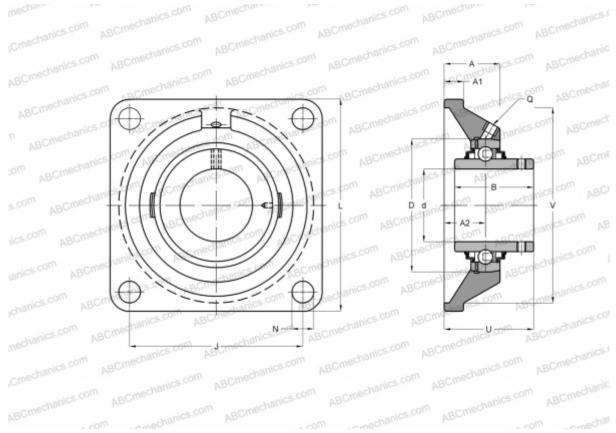

#### **DIMENSIONS, MM**

| d          | 31,750       |
|------------|--------------|
| D          | 72,000       |
| В          | 42,900       |
| L          | 118,000      |
| A          | 34,500       |
| J          | 92,000       |
| A1         | 13,000       |
| A2         | 21,000       |
| U          | 46,400       |
| WEIGHT, KG | 1,450        |
| Bearing    | YAR 207-104- |
| Housing    | FY 507 M     |