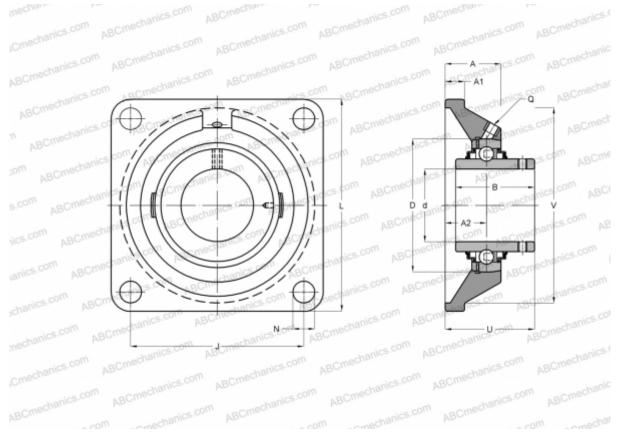

#### **DIMENSIONS, MM**

| d          | 31,750       |
|------------|--------------|
| D          | 72,000       |
| В          | 42,900       |
| L          | 118,000      |
| A          | 34,000       |
| J          | 92,000       |
| Al         | 16,000       |
| A2         | 19,000       |
| U          | 44,400       |
| WEIGHT, KG | 1,550        |
| Bearing    | YAR 207-104- |
| Housing    | FYJ 507      |